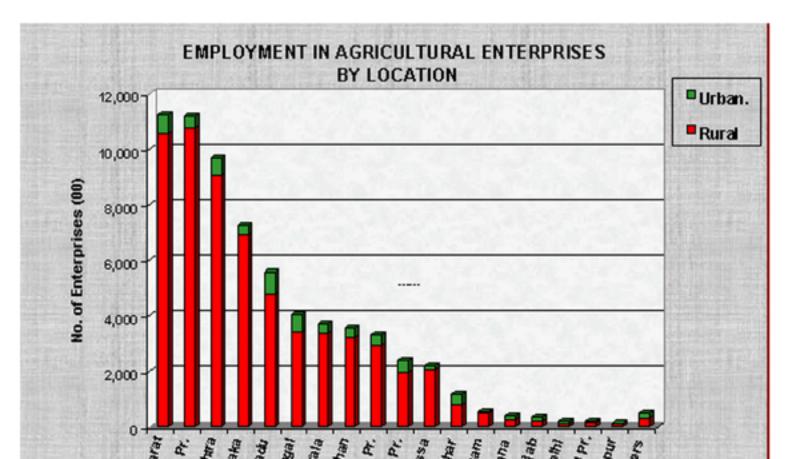

#### Employment

2.8 Location-wise details of the employment in different types of enterprises have been presented in Table 2.2. Total number of persons working in all enterprises was of the order of 83.30 million, about 39.90 million (47.9%)