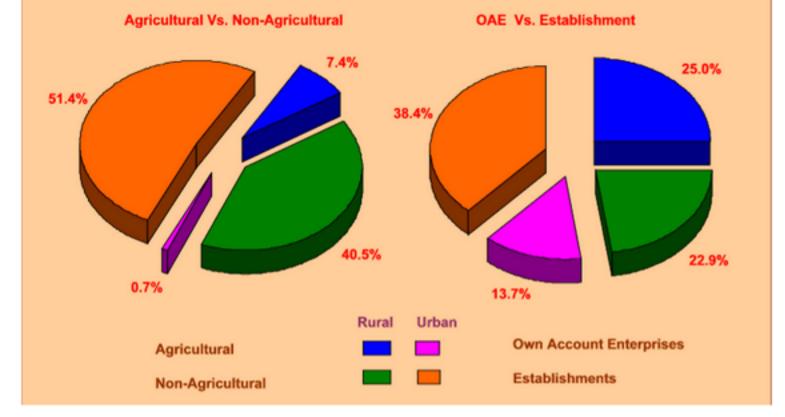

Location-wise details of the number and type of enterprises at all India level together with few selected characteristics presented in Table 2.1 have shown that out of 30.35 million total enterprises 17.71 million (58.3%) were located in rural areas and remaining 12.64 million (41.7%) in urban areas. Among these enterprises 26.87 million (88.6%) were engaged in non-agricultural activities while the rest 3.47 million (11.4%) were engaged in agricultural activities other than crop production and plantation. Thus, agricultural and non-agricultural enterprises were found to be in the ratio of 1:8. More than 70% of the total number of enterprises were own account enterprises (21.38 million). The remaining, numbering 8.97 million, constituted the establishments.

2.3 In rural areas, out of the total 17.71 million enterprises 3.20 million enterprises, constituting 18.1%, were found engaged in agricultural activities and the rest 14.51 million enterprises, forming 81.9% in non-agricultural activities; 13.60 million (76.8%) enterprises were own account enterprises and the remaining 4.11 million (23.2%) were establishments. Most of the agricultural enterprises in rural areas were own account enterprises (90.2%). 54.0% of the enterprises engaged in non-agricultural activities were located in rural areas of which own account enterprises constituted 73.9%.

2.4 In urban areas, out of total 12.64 million enterprises, 12.37 million enterprises, constituting 97.8%, were found engaged in non-agricultural activities and only 0.27 million enterprises (2.2%) pursued agricultural activities 7.78 million (61.5%) were the own account enterprises and the remaining 4.87 million (38.5%) were establishments. Among the agricultural enterprises 0.22 million (79.0%) were in the category of own account enterprises and the rest 0.06 million (21.0%) were establishments. Among the non-agricultural enterprises 7.56 million (61.1%) were own account enterprises.