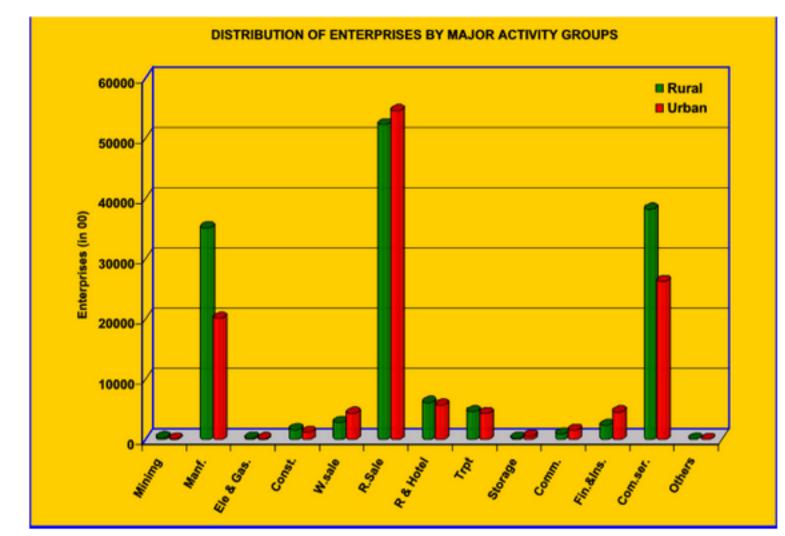

Location-wise details of the number and type of enterprises at all India level together with few selected characteristics presented in Table 2.1 have shown that out of 30.35 million total enterprises 17.71 million (58.3%) were located in rural areas and remaining 12.64 million (41.7%) in urban areas. Among these enterprises 26.87 million (88.6%) were engaged in non-agricultural activities while the rest 3.47 million (11.4%) were engaged in agricultural activities other than crop production and plantation. Thus, agricultural and non-agricultural enterprises were found to be in the ratio of 1:8. More than 70% of the total number of enterprises were own account enterprises (21.38 million). The remaining, numbering 8.97 million, constituted the establishments.

2.3 In rural areas, out of the total 17.71 million enterprises 3.20 million enterprises, constituting 18.1%, were found engaged in agricultural activities and the rest 14.51 million enterprises, forming 81.9% in non-agricultural activities; 13.60 million (76.8%) enterprises were own account enterprises and the remaining 4.11 million (23.2%) were establishments. Most of the agricultural enterprises in rural areas were own account enterprises (90.2%). 54.0% of the enterprises engaged in non-agricultural activities were located in rural areas of which own account enterprises constituted 73.9%.

2.4 In urban areas, out of total 12.64 million enterprises, 12.37 million enterprises, constituting 97.8%, were found engaged in non-agricultural activities and only 0.27 million enterprises (2.2%) pursued agricultural activities 7.78 million (61.5%) were the own account enterprises and the remaining 4.87 million (38.5%) were establishments. Among the agricultural enterprises 0.22 million (79.0%) were in the category of own account enterprises and the rest 0.06 million (21.0%) were establishments. Among the non-agricultural enterprises 7.56 million (61.1%) were own account enterprises.