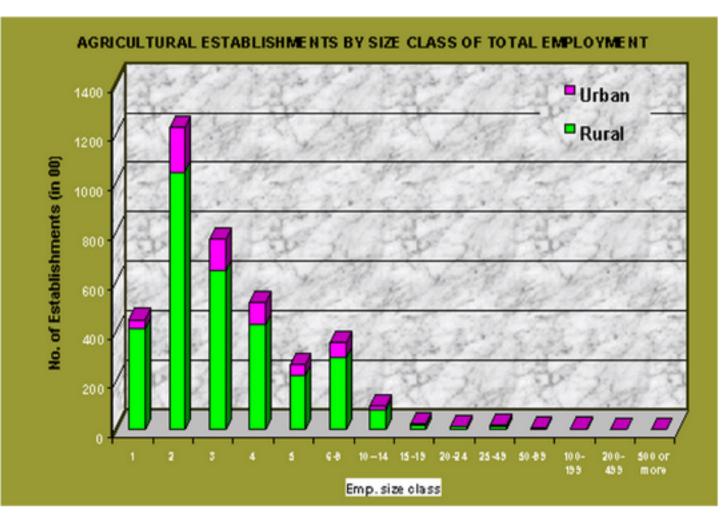

| ii) Persons usually               | 51042           | 1737               |          | 761      |       | 53539   |  |
| working                           | (95.3)          | (3.2)              |          | (1.4)    |       | (100.0) |  |
| Note: (i) Figures in brackets are | e percentage to | all classes resp   | ectively |          |       |         |  |
| (ii) Percentage and numb          | er may not tall | ly with all classe | s due to | rounding | ) off |         |  |

3.18 It would be seen from table 3.4 that in the case of agricultural own account enterprises the enterprises in employment size class of 1-5 persons accounted for 99% of the enterprises and about 0.8% were in the next size class of 6-9 persons. Remaining 0.1% of the enterprises were in the size class of 10 & above.



3.19 Employment provided by the enterprises in different size classes also followed a similar pattern. While 95.3% of the total employment was absorbed by the enterprises in the size class of 1-5 persons, 3.2% and 1.4% of the employment were provided by the enterprises in the size classes of 6-9 persons and 10 & above respectively. Almost the same trend was observed in both rural and urban areas under the same size classes.

3.20 In case of establishments it has been observed that those employing less than six persons constituted the bulk (86.4%) of the total agricultural establishments. About 9.5% of the agricultural establishments were in employment size class of 6-9 persons. And only 3.2% were those employing more than 10 but less than 20 persons. The larger agricultural establishment