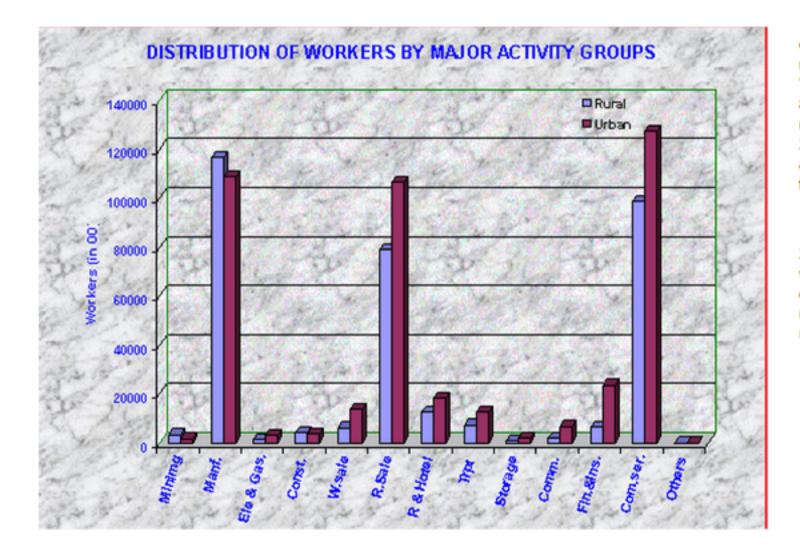

#### Employment

2.8 Location-wise details of the employment in different types of enterprises have been presented in Table 2.2. Total number of persons working in all enterprises was of the order of 83.30 million, about 39.90 million (47.9%)