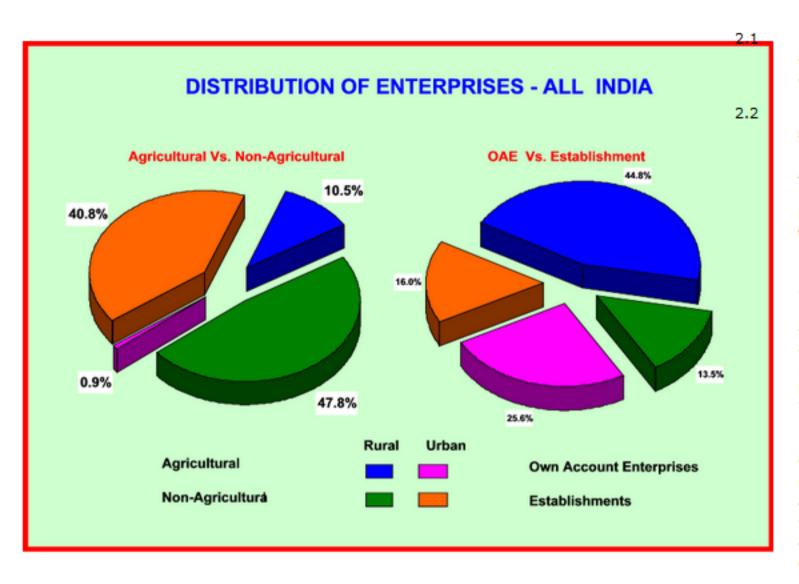

Location-wise details of the number and type of enterprises at all India level together with few selected characteristics presented in Table 2.1 have shown that out of 30.35 million total enterprises 17.71 million (58.3%) were located in rural areas and remaining 12.64 million (41.7%) in urban areas. Among these enterprises 26.87 million (88.6%) were engaged in non-agricultural activities while the rest 3.47 million (11.4%) were engaged in agricultural activities other than crop production and plantation. Thus, agricultural and non-agricultural enterprises were found to be in the ratio of 1:8. More than 70% of the total number of enterprises were own account enterprises (21.38 million). The remaining, numbering 8.97 million, constituted the establishments.

2.3 In rural areas, out of the total 17.71 million enterprises 3.20 million enterprises, constituting 18.1%, were found engaged in agricultural activities and the rest 14.51 million enterprises, forming 81.9% in non-agricultural activities; 13.60 million (76.8%) enterprises were own account enterprises and the remaining 4.11 million (23.2%) were establishments. Most of the agricultural enterprises in rural areas were own account enterprises (90.2%). 54.0% of the enterprises engaged in non-agricultural activities were located in rural areas of which own account enterprises constituted 73.9%.

2.4 In urban areas, out of total 12.64 million enterprises, 12.37 million enterprises, constituting 97.8%, were found engaged in non-agricultural activities and only 0.27 million enterprises (2.2%) pursued agricultural activities 7.78 million (61.5%) were the own account enterprises and the remaining 4.87 million (38.5%) were establishments. Among the agricultural enterprises 0.22 million (79.0%) were in the category of own account enterprises and the rest 0.06 million (21.0%) were establishments. Among the non-agricultural enterprises 7.56 million (61.1%) were own account enterprises.