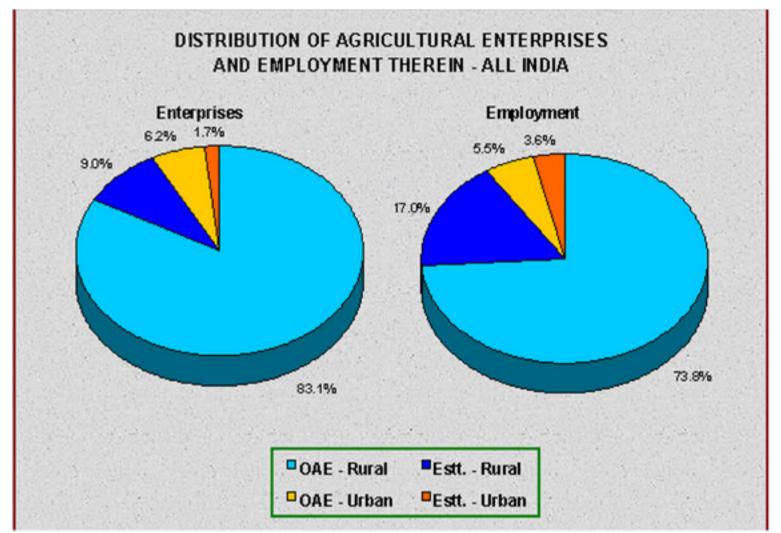

2.3 In rural areas, out of the total 17.71 million enterprises 3.20 million enterprises, constituting 18.1%, were found engaged in agricultural activities and the rest 14.51 million enterprises, forming 81.9% in non-agricultural activities; 13.60 million (76.8%) enterprises were own account enterprises and the remaining 4.11 million (23.2%) were establishments. Most of the agricultural enterprises in rural areas were own account enterprises (90.2%). 54.0% of the enterprises engaged in non-agricultural activities were located in rural areas of which own account enterprises constituted 73.9%.

2.4 In urban areas, out of total 12.64 million enterprises, 12.37 million enterprises, constituting 97.8%, were found engaged in non-agricultural activities and only 0.27 million enterprises (2.2%) pursued agricultural activities 7.78 million (61.5%) were the own account enterprises and the remaining 4.87 million (38.5%) were establishments. Among the agricultural enterprises 0.22 million (79.0%) were in the category of own account enterprises and the rest 0.06 million (21.0%) were establishments. Among the non-agricultural enterprises 7.56 million (61.1%) were own account enterprises.