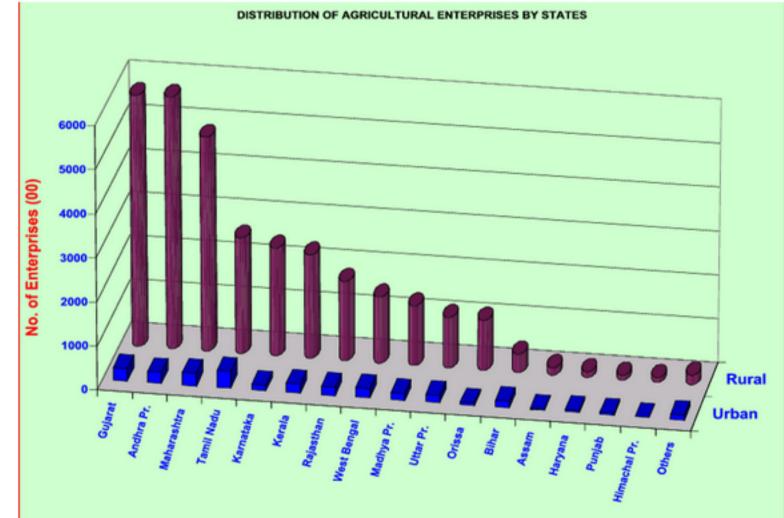

Location-wise details of the number and type of enterprises at all India level together with few selected characteristics presented in Table 2.1 have shown that out of 30.35 million total enterprises 17.71 million (58.3%) were located in rural areas and remaining 12.64 million (41.7%) in urban areas. Among these enterprises 26.87 million (88.6%) were engaged in non-agricultural activities while the rest 3.47 million (11.4%) were engaged in agricultural activities other than crop production and plantation. Thus, agricultural and non-agricultural enterprises were found to be in the ratio of 1:8. More than 70% of the total number of enterprises were own account enterprises (21.38 million). The remaining, numbering 8.97 million, constituted the establishments.

2.3 In rural areas, out of the total 17.71 million enterprises 3.20 million enterprises, constituting 18.1%, were found engaged in agricultural activities and the rest 14.51 million enterprises, forming 81.9% in non-agricultural activities; 13.60 million (76.8%) enterprises were own account enterprises and the remaining 4.11 million (23.2%) were establishments. Most of the agricultural enterprises in rural areas were own account enterprises (90.2%). 54.0% of the enterprises engaged in non-agricultural activities were located in rural areas of which own account enterprises constituted 73.9%.

2.4 In urban areas, out of total 12.64 million enterprises, 12.37 million enterprises, constituting 97.8%, were found engaged in non-agricultural activities and only 0.27 million enterprises (2.2%) pursued agricultural activities 7.78 million (61.5%) were the own account enterprises and the remaining 4.87 million (38.5%) were establishments. Among the agricultural enterprises 0.22 million (79.0%) were in the category of own account enterprises and the rest 0.06 million (21.0%) were establishments. Among the non-agricultural enterprises 7.56 million (61.1%) were own account enterprises.